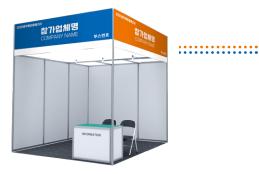

# **Booth Type**

| SPACE ONLY                                                                                                              | SHELL SCHEME BOOTH                                                                                                      |
|-------------------------------------------------------------------------------------------------------------------------|-------------------------------------------------------------------------------------------------------------------------|
| USD 1,600 / Booth(9㎡)                                                                                                   | USD 1,800/ Booth(9㎡)                                                                                                    |
| · only raw space is provided · Electricity Separate · Exhibitors are responsible for booth construction and dismantling | · Fascia (2 LED Spotlights) · Panel side & back walls<br>· carpeted floor · 1 outlet (1KW/220V) · 1 Info desk, 2 Chairs |